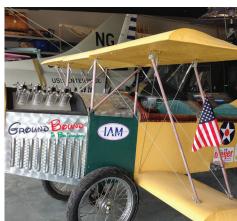

Visit the Illinois Aviation Museum at Bolingbrook's Clow International Airport for a look at the rich history of aviation in Illinois, focusing on technology, research, education and community service.

# **SYMPHONY IN LIGHTS**

Mid-November through December The Promenade Bolingbrook (630) 296-8340

Illinois Aviation Museum